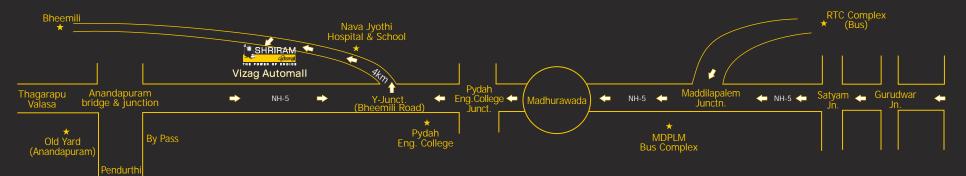

## Vizag Automall

Grand Inauguration & Auction 16 June 2012, Saturday, 9:30 a.m.

Over 250 Vehicles & Equipment!

SHRIRAM AUTOMALL INDIA LIMITED - VIZAG AUTOMALL

SAMIL, Potulri Gardens, J.V. Agraharam Panchayat, Dorathota Road Village Kothavalasa, Mandal Bheemunipatnam, Visakhapatnam-531163 Contact: B V Rao +91.9866557543, M Lakshmana Rao +91.9849993017, P Satish +91.9703073793, B Srinivasa Rao +91.9949486664. Toll Free: 1800 102 4141